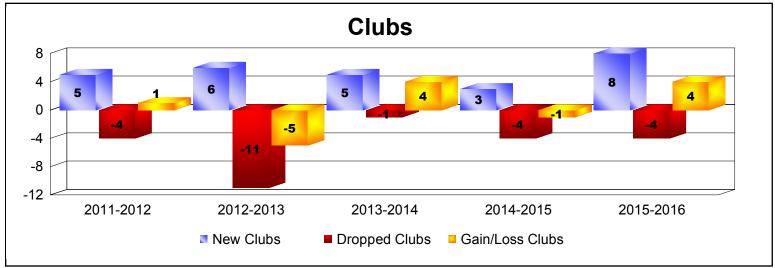

District 323 H2

As of June 2016 Cumulative

| Year      | New<br>Clubs | Dropped<br>Clubs | Gain/<br>Loss<br>Clubs | New<br>Members | Charter<br>Members | Reinstate<br>Members | Transfer<br>Members | Total<br>Member<br>Added | Total<br>Members<br>Dropped | Gain/<br>Loss<br>Members |
|-----------|--------------|------------------|------------------------|----------------|--------------------|----------------------|---------------------|--------------------------|-----------------------------|--------------------------|
| 2011-2012 | 5            | -4               | 1                      | 349            | 154                | 87                   | 3                   | 593                      | -559                        | 34                       |
| 2012-2013 | 6            | -11              | -5                     | 244            | 153                | 18                   | 9                   | 424                      | -562                        | -138                     |
| 2013-2014 | 5            | -1               | 4                      | 296            | 215                | 61                   | 11                  | 583                      | -400                        | 183                      |
| 2014-2015 | 3            | -4               | -1                     | 272            | 82                 | 31                   | 13                  | 398                      | -372                        | 26                       |
| 2015-2016 | 8            | -4               | 4                      | 397            | 211                | 38                   | 18                  | 664                      | -334                        | 330                      |
| Average   | 5            | -5               | 1                      | 312            | 163                | 47                   | 11                  | 532                      | -445                        | 87                       |