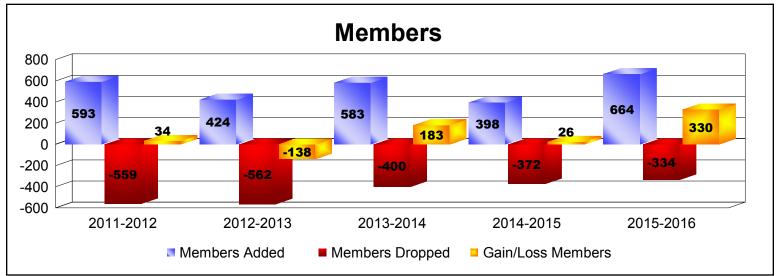

District 323 H2

As of June 2016 Cumulative

| Year      | New<br>Clubs | Dropped<br>Clubs | Gain/<br>Loss<br>Clubs | New<br>Members | Charter<br>Members | Reinstate<br>Members | Transfer<br>Members | Total<br>Member<br>Added | Total<br>Members<br>Dropped | Gain/<br>Loss<br>Members |
|-----------|--------------|------------------|------------------------|----------------|--------------------|----------------------|---------------------|--------------------------|-----------------------------|--------------------------|
| 2011-2012 | 5            | -4               | 1                      | 349            | 154                | 87                   | 3                   | 593                      | -559                        | 34                       |
| 2012-2013 | 6            | -11              | -5                     | 244            | 153                | 18                   | 9                   | 424                      | -562                        | -138                     |
| 2013-2014 | 5            | -1               | 4                      | 296            | 215                | 61                   | 11                  | 583                      | -400                        | 183                      |
| 2014-2015 | 3            | -4               | -1                     | 272            | 82                 | 31                   | 13                  | 398                      | -372                        | 26                       |
| 2015-2016 | 8            | -4               | 4                      | 397            | 211                | 38                   | 18                  | 664                      | -334                        | 330                      |
| Average   | 5            | -5               | 1                      | 312            | 163                | 47                   | 11                  | 532                      | -445                        | 87                       |